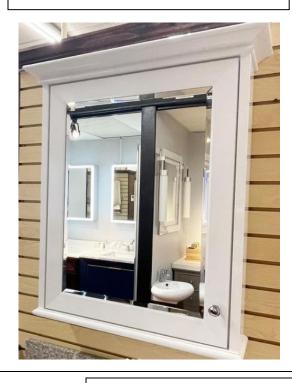

# **MEDICINE CABINET**

MODEL#: DIM 2633 1D SR

## **DIMITRA COLLECTION**

## **FEATURES:**

- ONE 24X30" FULLY MIRRORED DOOR, WITH CONTEMPORARY WHITE ALUMINUM FRAME.
- ALUMINUM CONSTRUCTED TOP AND BOTTON CROWN MOLDING WITH FLAT SIDE COLUMNS.
- FIELD REVERSIBLE HINGED DOOR.
- THREE ADJUSTABLE 3/8" THICK HIGH POLISHED GLASS SHELVES.
- SHELVING WITH LOCKDOWN MECHANISM (NO HOLES IN CABINET).
- 165-DEGREE PROPRIETARY SOFT CLOSE HEAVY DUTY HINGES.
- FULL GASKET BEHIND DOOR.
- HIGH RESOLUTION SILVER PLATE GLASS MIRRORS FRONT, BACK OF DOOR AND BACK WALL.
- BACK WALL MIRROR FULLY SEALED.
- PACKED IN FOUR WALL (FOLDED DOUBLE WALL) CORRUGATION.
- AVAILABLE WITH CHROME OR BRUSHED NICKEL KNOB(S).

### **MIRROR FINISHES:**

- FLAT POLISHED EDGE
- BEVELED EDGE

OVERALL SIZE DIMENSION: 26" WIDE X 33" HIGH X 8 1/2" DEEP

ROUGH OPENING DIMENSION: 23 3/8" WIDE X 29 3/8" HIGH X 4" DEEP

DOOR THICKNESS: 1 3/16"